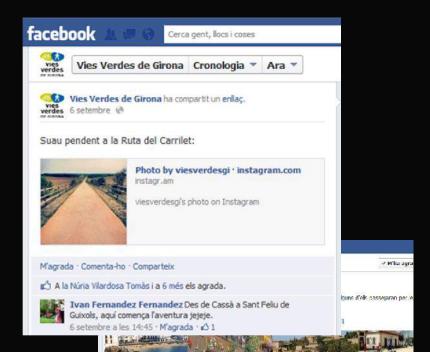

#### #TBEX BLOG TRIP Bike the Rail Trail

VIES VERDES DE GIRONA Girona - Costa Brava. 24-26 Setembre 2012.

Segueix els blocaires seleccionats! #incostabrava

Send message

Edit groups

187 media 1688 followers