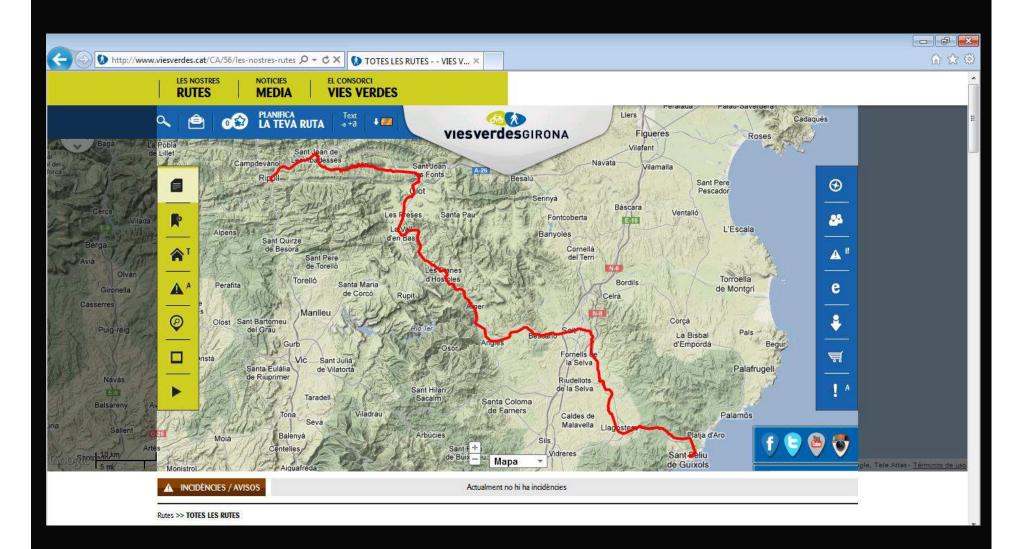

### Pirinexus in numbers

- 353 km.
- Crossing 53 municipalities and 8 counties.
  - + 700 signals.
  - Web: www.pirinexus.cat
  - Guide of the route in 4 languages.
    - + 400 touristic services

(Accommodation, Restaurants, Renting Bikes, Transfers...)

# From Pyrenees to Costa Brava