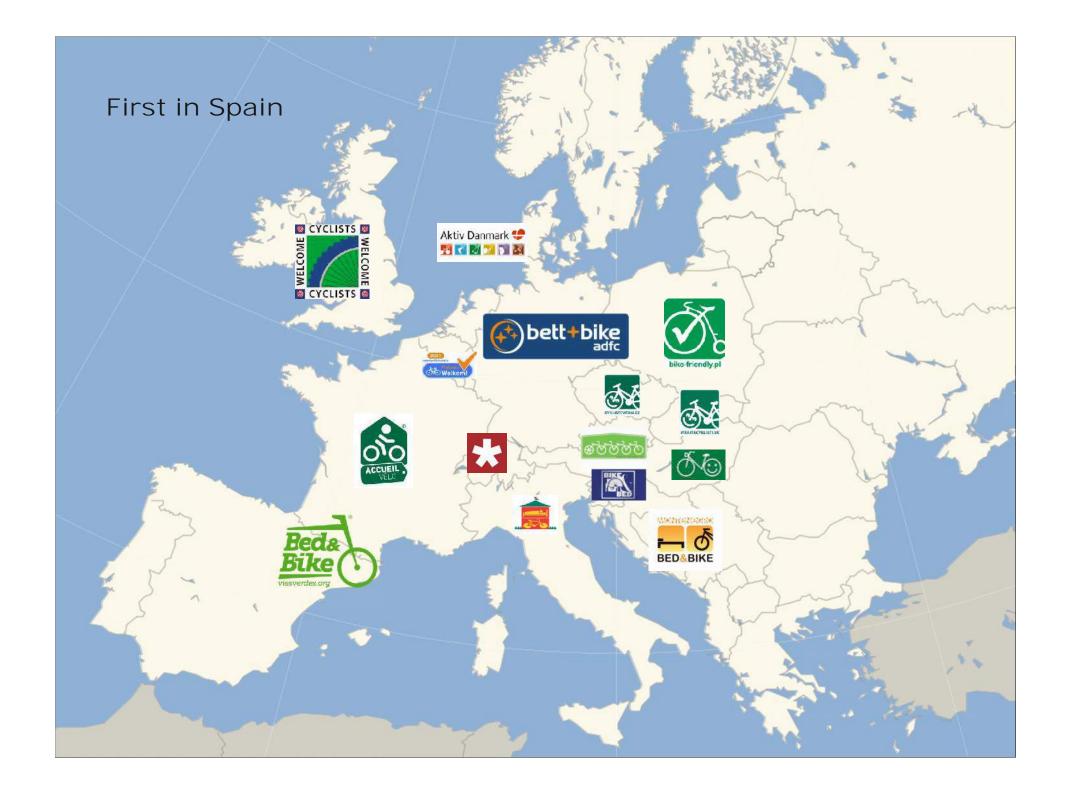

### Europe - Spain - Catalonia - Girona

### BED&BIKE

The cycle tourists who visit us come to seek out the quality of our environment and to enjoy what it has to offer in terms of culture, gastronomy and so on. At the Girona Greenways we are taking a step forward by establishing a quality label, the Bed and Bike label, for the tourist services associated with our routes. This brings us into line with European standards.