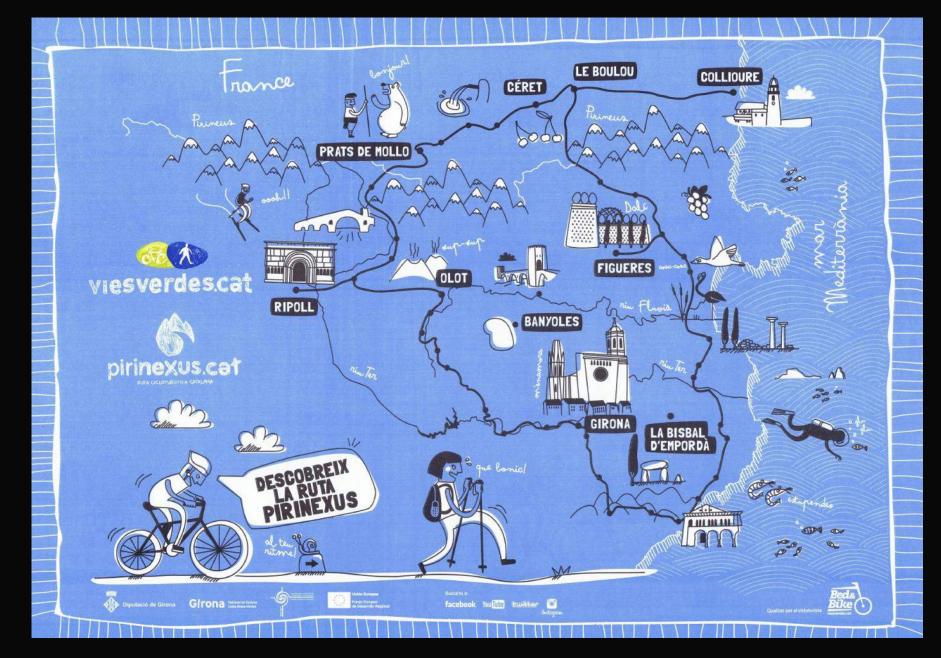

### Pirinexus in numbers

- 353 km.
- Crossing 53 municipalities and 8 counties.
  - + 700 signals.
  - Web: www.pirinexus.cat
  - Guide of the route in 4 languages.
    - + 400 touristic services

(Accommodation, Restaurants, Renting Bikes, Transfers...)

# From Pyrenees to Costa Brava