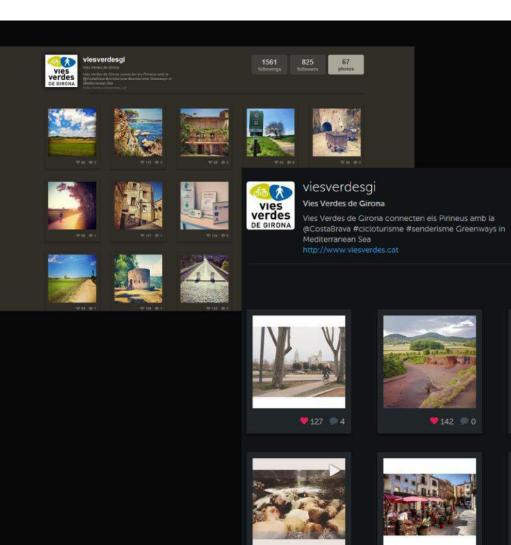

### Interact! Answer! Ask! Play!

#### #TBEX BLOG TRIP Bike the Rail Trail

VIES VERDES DE GIRONA Girona - Costa Brava. 24-26 Setembre 2012.

Segueix els blocaires seleccionats! #incostabrava

Send message

Edit groups

187 media 1688 followers