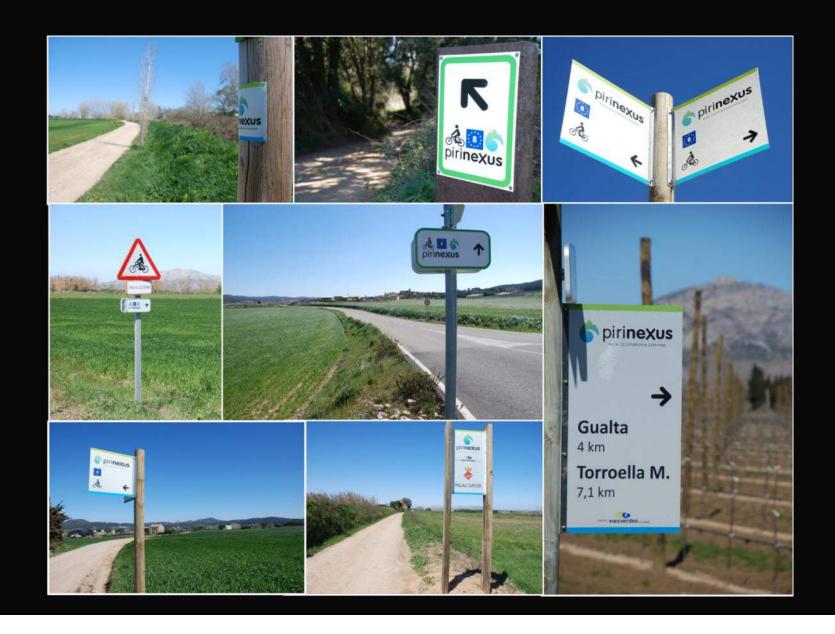

@viesverdesgi@pirinexus



### **Greenways + cycle tourist routes + roads slow traffic**













### Europe - Spain - Catalonia - Girona



### Pirinexus in numbers

- 353 km.
- Crossing 53 municipalities and 8 counties.
  - + 700 signals.
  - Web: www.pirinexus.cat
  - Guide of the route in 4 languages.
    - + 400 touristic services

(Accommodation, Restaurants, Renting Bikes, Transfers...)

### Regular signalisation





# From Pyrenees to Costa Brava

















### **Tourism services + Quality label**



### Bed & Bike





### What we have?



# Costa Brava Best of the World 2012 Top Travel Destinations























### Volcanoes





### Wetlands





### **Protected** areas









## History





### **Nature**



### **GIRONA - Cities**



### Culture







# Historical heritage



### Gastronomy







How we sell it....

# Website



### Bed&Bike

### BED&BIKE



The cycle tourists who visit us come to seek out the quality of our environment and to enjoy what it has to offer in terms of culture, gastronomy and so on. At the Girona Greenways we are taking a step forward by establishing a quality label, the Bed and Bike label, for the tourist services associated with our routes.