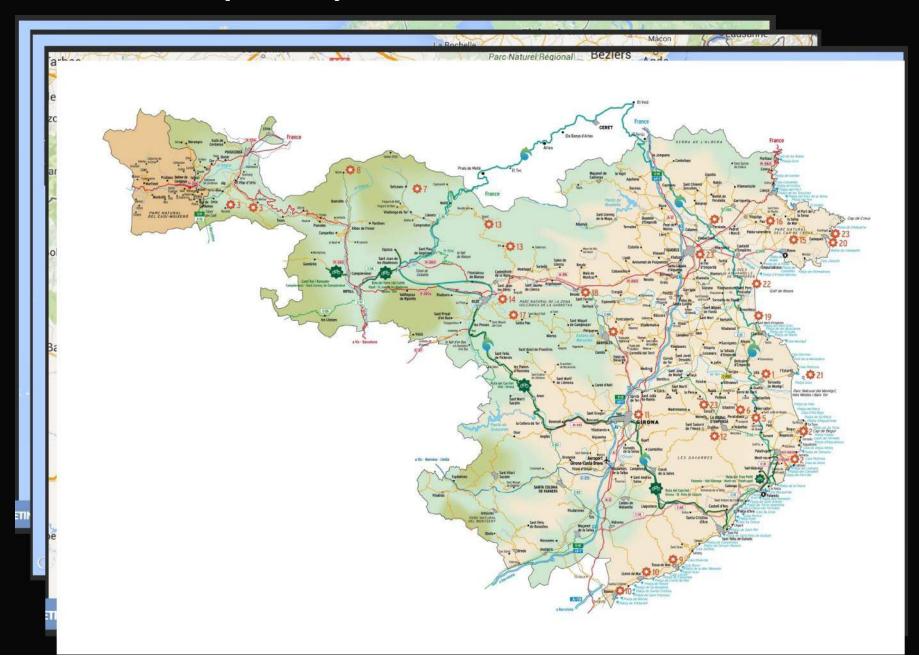

### Pirinexus in numbers

- 353 km.
- Crossing 53 municipalities and 8 counties.
  - + 700 signals.
  - Web: www.pirinexus.cat
  - Guide of the route in 4 languages.
    - + 400 touristic services

(Accommodation, Restaurants, Renting Bikes, Transfers...)

### Regular signalisation