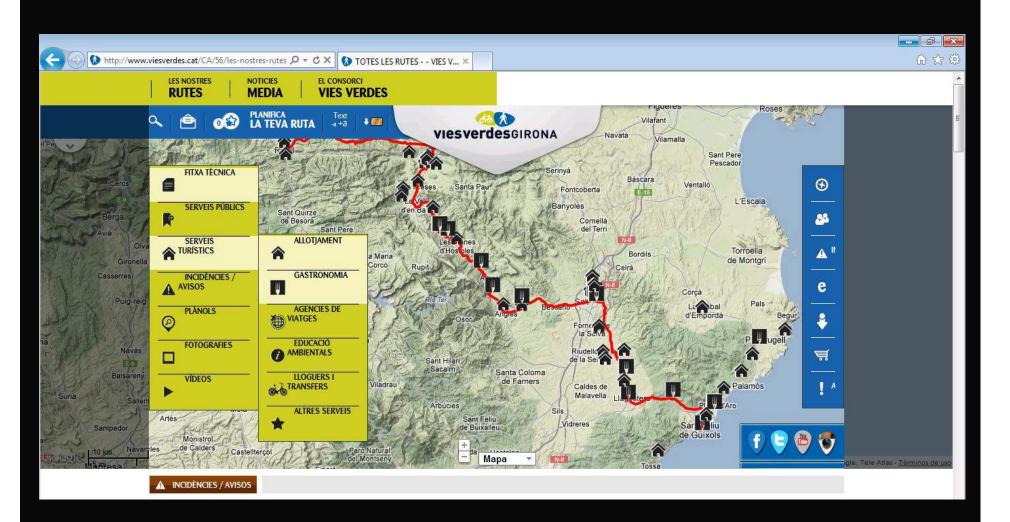

les Ababesses, a 120 Km de Barcelona, 17 de Chrone, il par de la de sorbe de la Baix del terro i del carbo, entre lligió il so mess d'Oppesa, il major escació de reconsidantes del terroriant la collòsi seguite reconder i adaptet per poder allegar Nó allergaisses. Disposere d'haltiscorio adaptados per a perso-

Es an guer donn les failless del recht antic de la ville, on destingen et point vell, et incincile. Ottante anne de larges de fracchens i dispina territe de fracchens adaptacles. Caralys

Q 🖹 🚳 NAMINA RUTA 💥 FOR

MAPA RUTES X

**ESTABLIMENT** ADHERIT AL



Ruta cicloturística catalana



Avinguila Ramon Fulch 13, 25 - 17601 Grossa - 1 572 4E 67 50 - F 972 4E 67 57 - Inhidestruction and 2012 G Consunt de les Viss Verdes de Grossa | Nota Logid | Publica de Privadas | Crisdio













### Seduction by image



















Stop waiting for visitors... GO!







# Fairs are still great... But work before!











Place your product everywhere...





### Interact! Answer! Ask! Play!









#### #TBEX BLOG TRIP Bike the Rail Trail

VIES VERDES DE GIRONA Girona - Costa Brava. 24-26 Setembre 2012.

Segueix els blocaires seleccionats! #incostabrava







Send message

Edit groups

187 media 1688 followers

1745 followings

















































After all, paper still exists...





GUIDE AND MAP OF THE SERVICES ALONG THE ROUTE

ENG



































## Thank you