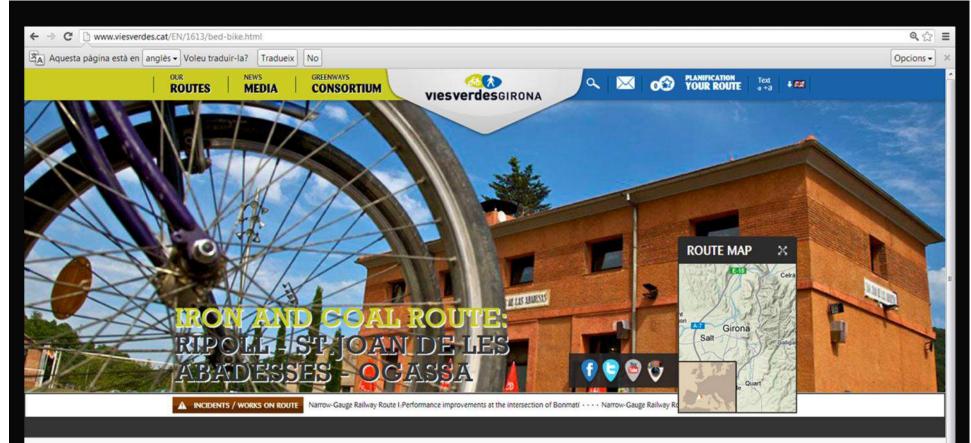

### Bed & Bike

### Bed&Bike

### BED&BIKE

The cycle tourists who visit us come to seek out the quality of our environment and to enjoy what it has to offer in terms of culture, gastronomy and so on. At the Girona Greenways we are taking a step forward by establishing a quality label, the Bed and Bike label, for the tourist services associated with our routes. This brings us into line with European standards.

The Bed&Bike label provides an assurance that the establishments holding it  $\cdot$  particularly accommodation and restaurants – offer suitable services which have been specifically thought out for cycle tourists: single night stays, areas for storing and renting bicycles and for renting and drying equipment, repair kits, appropriate menus for cyclists, useful information for cycle tourists, among others