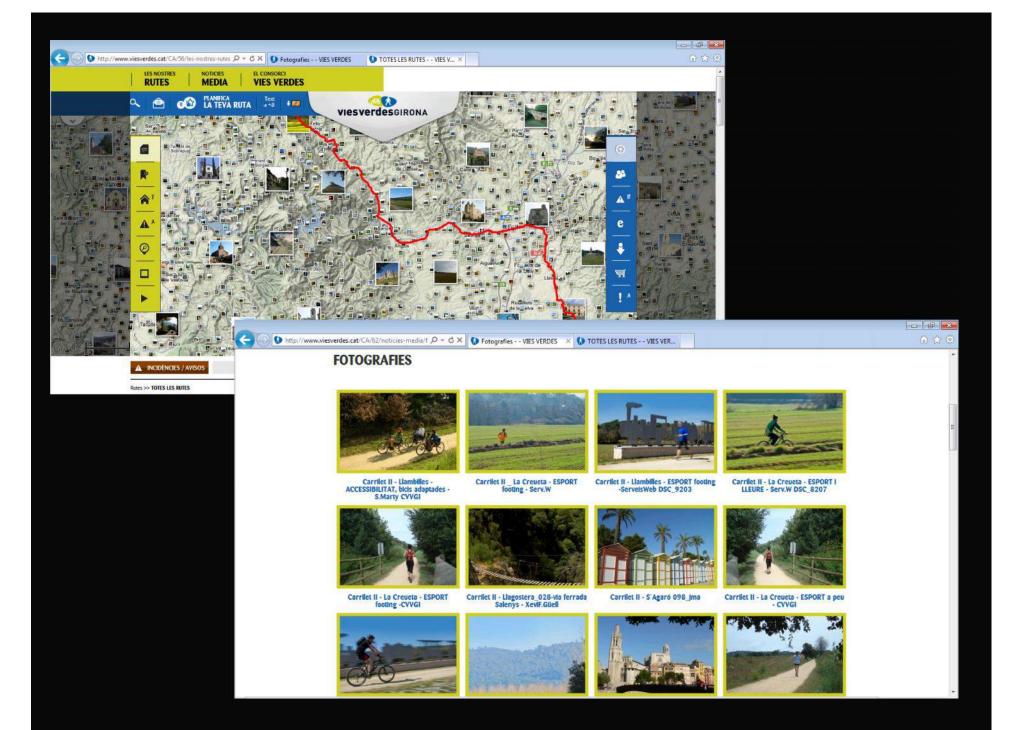

es Ababesses, a 120 Km de Barcelona, 17 de Chrone, il par de la de sorbe de la Baix del terro i del carbo, entre lligió il so mess d'Oppesa, il major escació de reconsidantes del terroriant la collòsi seguite reconder i adaptet per poder allegar Nó allergaisses. Disposere d'haltiscorio adaptados per a perso-

Es an guer donn les failless del recht antic de la ville, on destingen et point vell, et incincile. Ottante anne de larges de fracchens i dispina territe de fracchens adaptacles. Caralys

Q 🖹 🚳 NAMINA RUTA 💥 FOR

MAPA RUTES X

**ESTABLIMENT** ADHERIT AL



Ruta cicloturística catalana



Avinguila Ramon Fulch 13, 25 - 17601 Grossa - 1 572 4E 67 50 - F 972 4E 67 57 - Inhidestruction and 2012 G Consunt de les Viss Verdes de Grossa | Nota Logid | Publica de Privadas | Crisdio













### Seduction by image



















Stop waiting for visitors... GO!







# Fairs are still great... But work before!











Place your product everywhere...





### Interact! Answer! Ask! Play!









#### #TBEX BLOG TRIP Bike the Rail Trail

VIES VERDES DE GIRONA Girona - Costa Brava. 24-26 Setembre 2012.

Segueix els blocaires seleccionats! #incostabrava







Send message

Edit groups

187 media 1688 followers

1745 followings

















































After all, paper still exists...





GUIDE AND MAP OF THE SERVICES ALONG THE ROUTE

ENG



































## Thank you