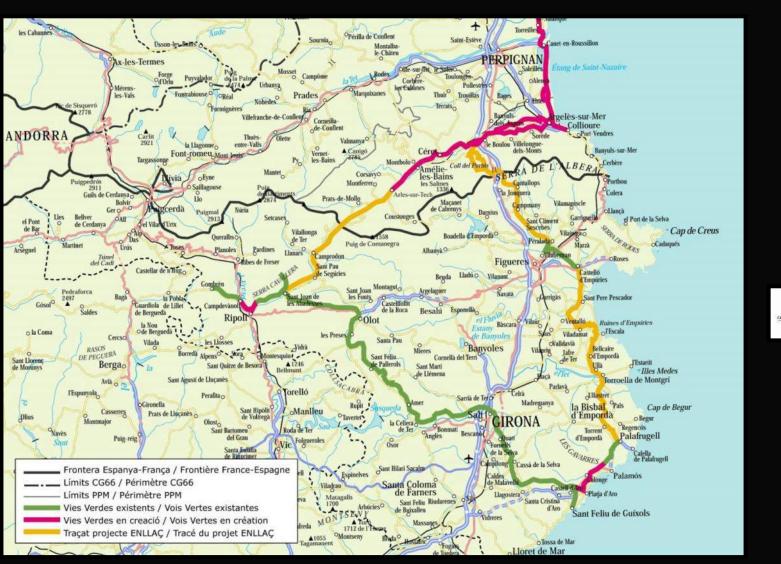

### Pirinexus in numbers

- 353 km.
- Crossing 53 municipalities and 8 counties.
  - + 700 signals.
  - Web: www.pirinexus.cat
  - Guide of the route in 4 languages.
    - + 400 touristic services

(Accommodation, Restaurants, Renting Bikes, Transfers...)

# From Pyrenees to Costa Brava