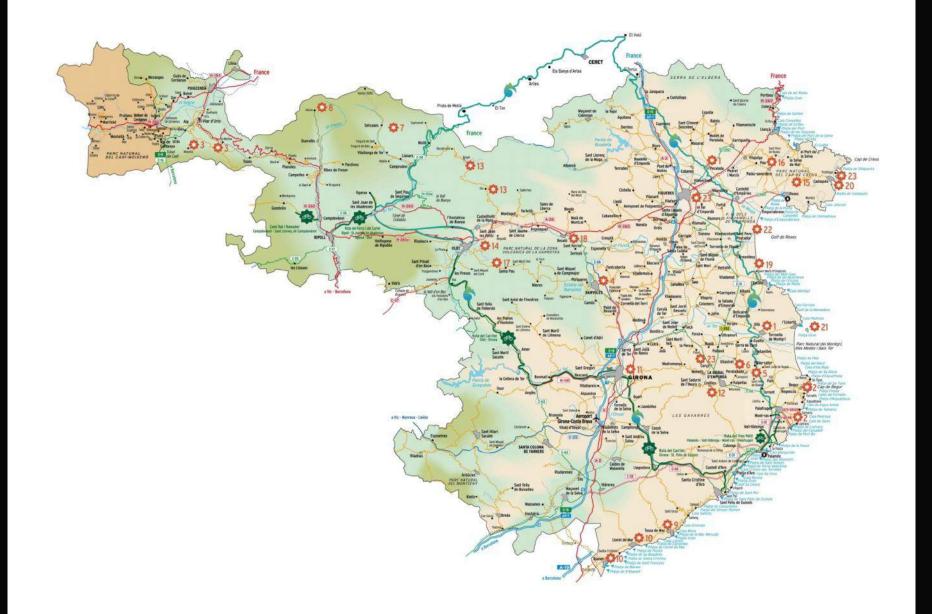

### Europe - Spain - Catalonia - Girona

### Pirinexus in numbers

- 353 km.
- Crossing 53 municipalities and 8 counties.
  - + 700 signals.
  - Web: www.pirinexus.cat
  - Guide of the route in 4 languages.
    - + 400 touristic services

(Accommodation, Restaurants, Renting Bikes, Transfers...)