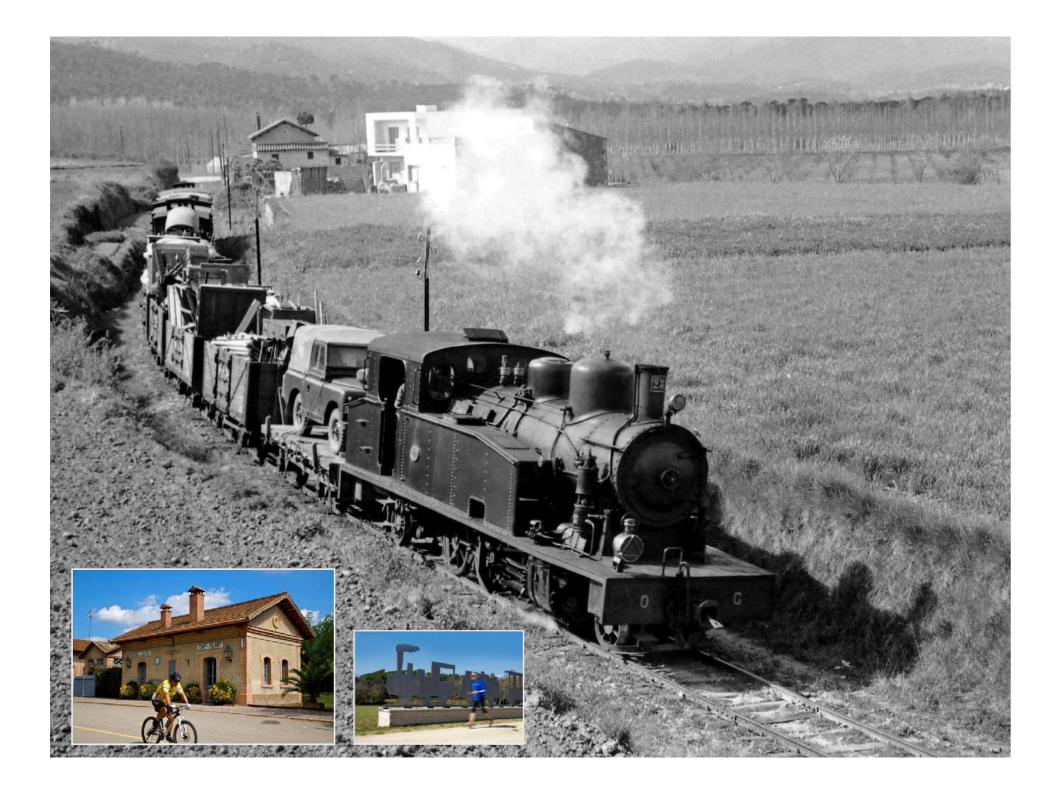

@viesverdesgi@pirinexus



### **Greenways + cycle tourist routes + roads slow traffic**













### Europe - Spain - Catalonia - Girona



### Pirinexus in numbers

- 353 km.
- Crossing 53 municipalities and 8 counties.
  - + 700 signals.
  - Web: www.pirinexus.cat
  - Guide of the route in 4 languages.
    - + 400 touristic services

(Accommodation, Restaurants, Renting Bikes, Transfers...)

### Regular signalisation





# From Pyrenees to Costa Brava

















### **Tourism services + Quality label**



### Bed & Bike





### What we have?



# Costa Brava Best of the World 2012 Top Travel Destinations























### Volcanoes





### Wetlands





### **Protected** areas









## History





### **Nature**



### **GIRONA - Cities**



### Culture







# Historical heritage



### Gastronomy







How we sell it....

# Website



### Bed&Bike

### BED&BIKE



The cycle tourists who visit us come to seek out the quality of our environment and to enjoy what it has to offer in terms of culture, gastronomy and so on. At the Girona Greenways we are taking a step forward by establishing a quality label, the Bed and Bike label, for the tourist services associated with our routes. This brings us into line with European