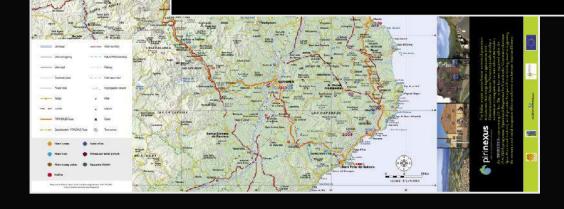

### Pirinexus in numbers

- 353 km.
- Crossing 53 municipalities and 8 counties.
  - + 700 signals.
  - Web: www.pirinexus.cat
  - Guide of the route in 4 languages.
    - + 400 touristic services

(Accommodation, Restaurants, Renting Bikes, Transfers...)

### Regular signalisation