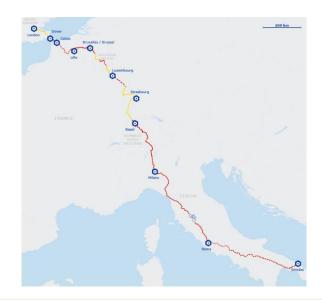

## EuroVelo 5: the most Belgian of all EuroVelo routes

Goes through Wallonia, Flanders and Brussels

Talks with all partners for signposting and promotion

# https://eurovelobelgium.be/

- 1. Promotion and information
- 2. Now only EuroVelo 5 but soon EuroVelo 3
- 3. Include all EuroVelo routes going through Belgium