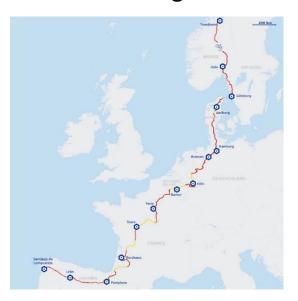

## EuroVelo 5: the most Belgian of all EuroVelo routes

Goes through Wallonia, Flanders and Brussels

Talks with all partners for signposting and promotion

# https://eurovelobelgium.be/

- 1. Promotion and information
- 2. Now only EuroVelo 5 but soon EuroVelo 3
- 3. Include all EuroVelo routes going through Belgium