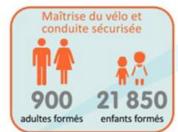

vélos vendus pdt bourses

VéloCyclés vendus

352 vélos de location vendus

Services aux cyclistes

Liège

Pour l'Observatoire du vélo à Bruxelles

cyclistes comptés

104

heures de comptage Études

Accompagnement en entreprise