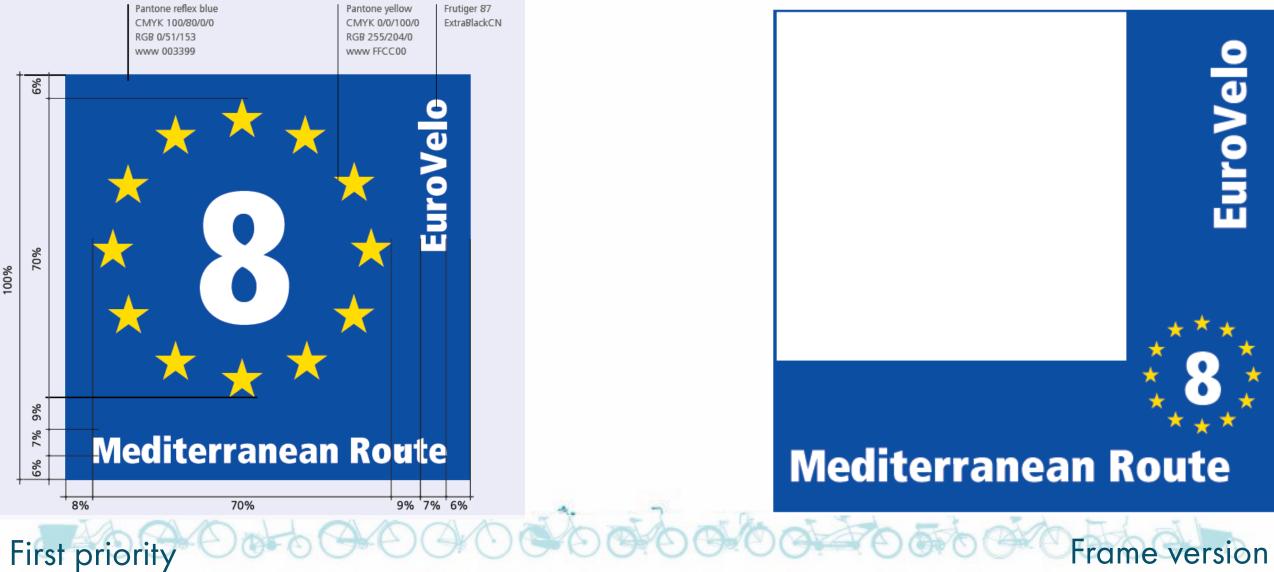

ECF gratefully acknowledges financial support from the European Commission.





April 2018



# Signing

Conformity with standards, content of signs

# Signing conformity



- National signing conformity
  - Fully conforms
  - Partially conforms
  - Does not conform
- EV signing conformity
  - EV logo fully integrated
  - EV logo on information board
  - No EV logo





- Direction confirmation
- Next main town/final destination name
- Distances
- Attractions/Villages names

## Signing defects



- Missing sign
- Wrong place
- Signing not/badly readable

### EuroVelo logo integration





#### EuroVelo logo integrated / Content: direction confirmation



#### EuroVelo logo integrated / Content: direction confirmation



### EuroVelo logo integrated / Content: direction confirmation



#### EuroVelo logo integrated (?) / Content: direction confirmation



#### Content: direction confirmation



#### EuroVelo logo integrated / Content: next main town / Content: distances



#### EuroVelo logo integrated / Content: next main town / Content: distances



#### Content: next main town/final destination name



### Content: distances



Content: attractions/villages names



#### Content: confirmation / Content: attractions/villages names



### EuroVelo logo integrated / Content: confirmation / Content: attractions/villages



### This is NOT a confirmation sign



#### This is