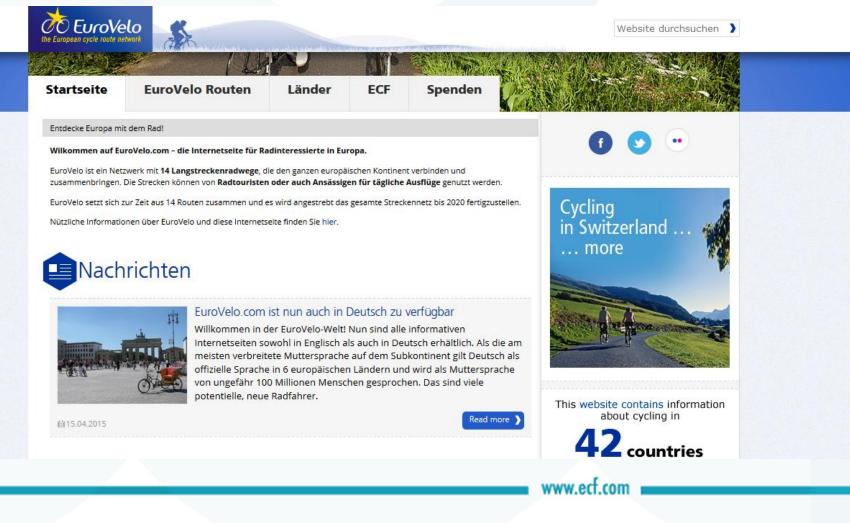

#### Discover Europe by bike!

Welcome to the EuroVelo.com - the website for people interested in cycling in Europe.

EuroVelo is a network of **14 long distance** cycle routes connecting and uniting the whole European continent. The routes can be used by **cycle tourists as well as by local people making daily journeys**. EuroVelo currently comprises of 14 routes and it is envisaged that the network will be substantially complete by 2020.

For practical information about EuroVelo and this website please click here