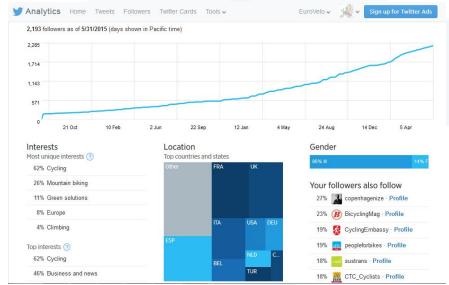

| <b>5.36%</b> |
| 31-May-2013 - 31-May-2014               | 7,927       | 4.40%        |
| % Change                                | 199.29%     | 21.95%       |
|                                         | www.ecf.com |              |

| Language          |  |  |
|-------------------|--|--|
| Country           |  |  |
| City              |  |  |
| System            |  |  |
| Browser           |  |  |
| Operating System  |  |  |
| Service Provider  |  |  |
| Mobile            |  |  |
| Operating System  |  |  |
| Service Provider  |  |  |
| Screen Resolution |  |  |
|                   |  |  |
|                   |  |  |
|                   |  |  |
|                   |  |  |
|                   |  |  |

# Our visitors, their needs



# We redirect visitors to you



#### Social media







### Next steps:

- Launch of EuroVelo.com in German (launched)
- Launch of EuroVelo.com in French (2nd May 2015)
- Further updates in different languages
- Launch of EuroVelo 8.com (ongoing)
- Launch of EuroVelo 13 North website (ongoing)
- <u>www.eurovelo.com</u> position on google searchs
- Linking the overview route database with the EuroVelo maps on <u>www.eurovelo.com</u>







# Thank you very much!

#### www.eurovelo.com



Rue Franklin, 28 1000 Brussels, Belgium Phone: +32 2 880 92 74 Fax: +32 2 880 92 75 office@ecf.com