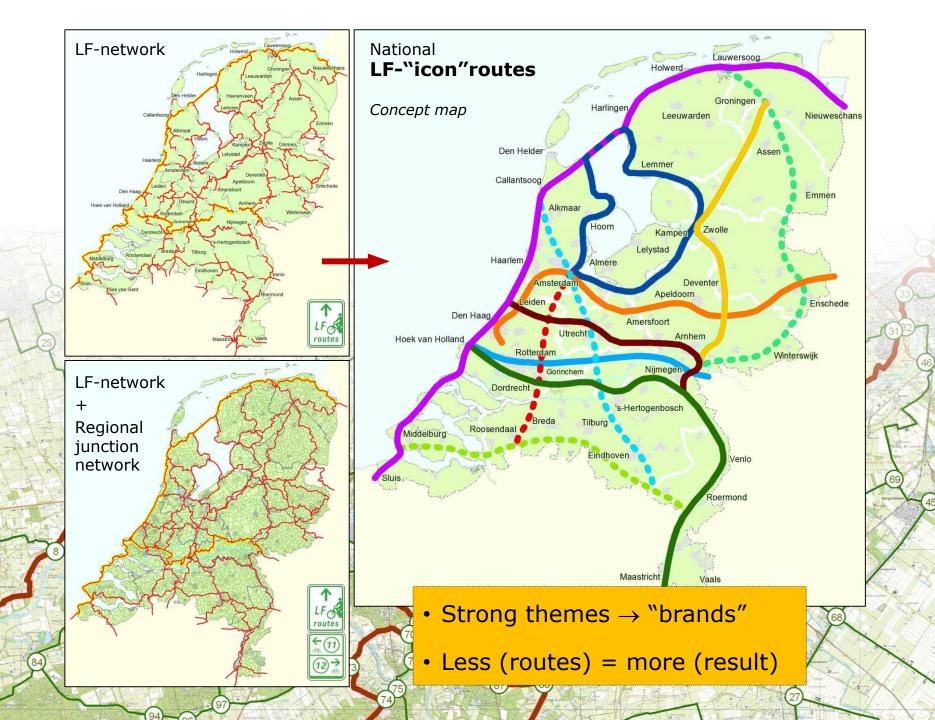

#### National network (LF-routes)

- Network of 25 long-distance routes (LF1 Noordzeeroute, LF2 Stedenroute etc.)
- 1st target group: cycle holidays
- Completely signposted in two directions
- Fietsplatform: coordination/ promotion

#### National network and regional networks together: