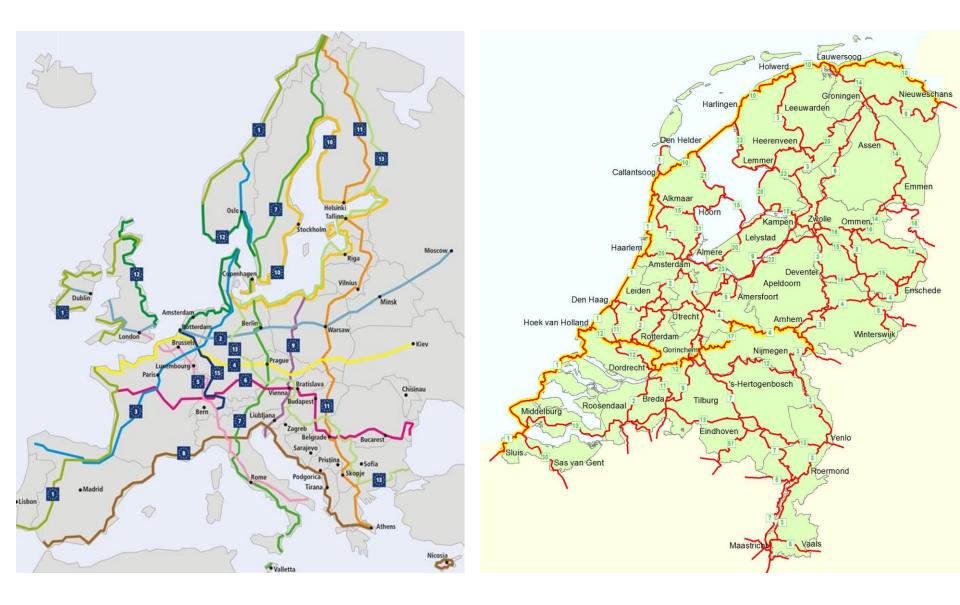

## National cycle routes $\rightarrow$ **EuroVelo**

#### National (LF-)routes → neighbouring countries

Cycling without borders:

- No regional borders
- No national borders

Connected!

#### National (LF-)routes → international routes/ EuroVelo

## National (LF-)routes → international routes/ EuroVelo