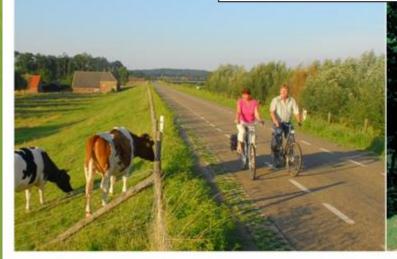

## **Recreational use bicycle in NL:**

- 50% make recreational cycle tours
- 193 million trips
- 2,1 million cycle-holidays
- € 500 million spending

## **Incoming cycle tourism in NL:**

- Cycling sells: main reason to visit NL for neighbor countries/regions (D/B)
- Mostly day tours (short trips, part of holiday/ short break)

### **Incoming cycle tourism in NL:**

- Cycling sells: main reason to visit NL for neighbor countries/regions (D/B)
- Mostly day tours (short trips, part of holiday/ short break)
- More and more long distance cyclists