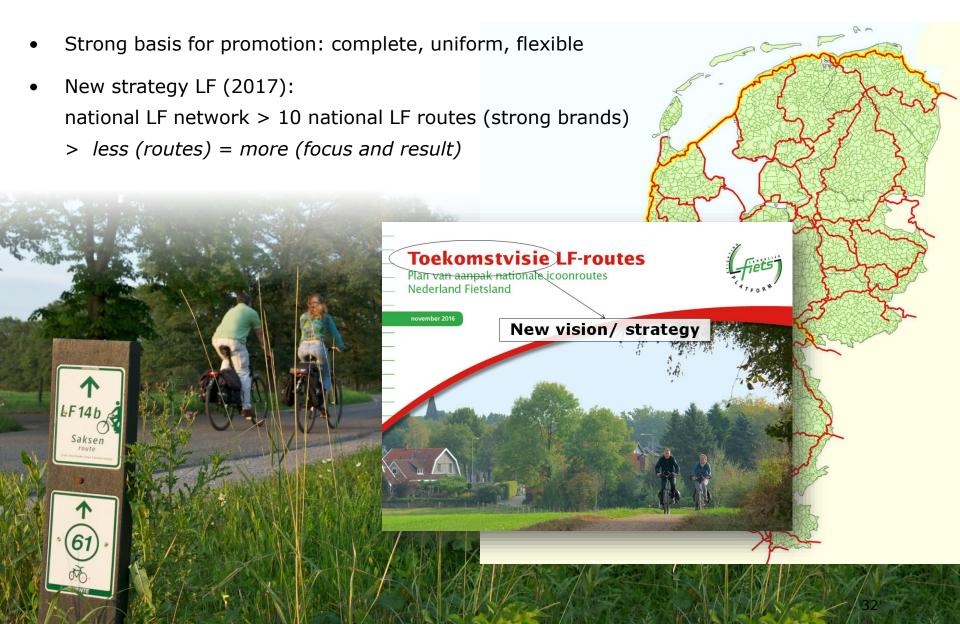

#### National network (LF-routes)

- Network of 25 long-distance routes (LF1 Noordzeeroute, LF2 Stedenroute etc.)
- 1st target group: cycle holidays
- Completely signposted in two directions
- Fietsplatform: coordination/ promotion