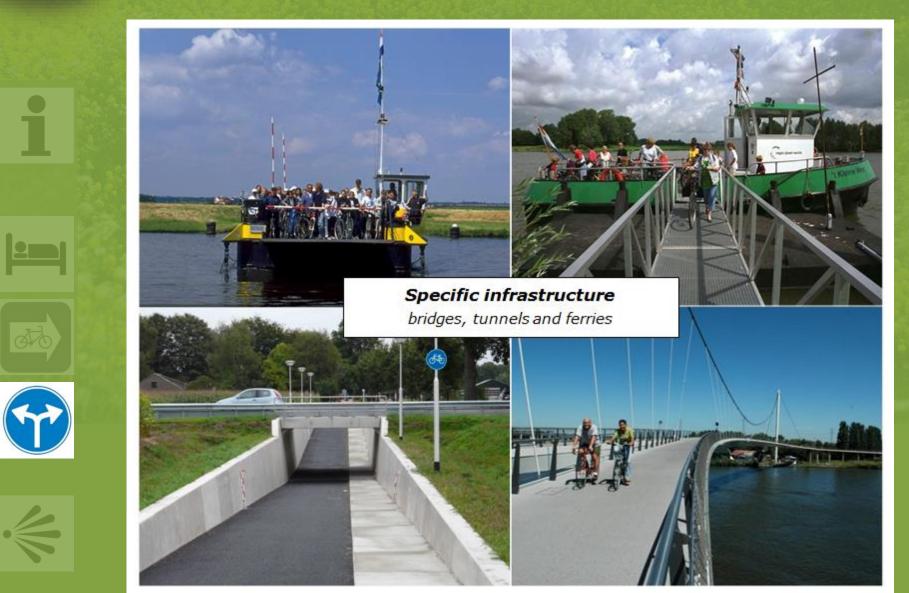

## **Bicycle infrastructure in NL**

Length of roads/ cycle paths:

|                          | total       |  |
|--------------------------|-------------|--|
| Roads (cycling possible) | ± 90.000 km |  |
| Cycle paths              | ± 30.000 km |  |
| Cycle patris             | ± 30.000 km |  |