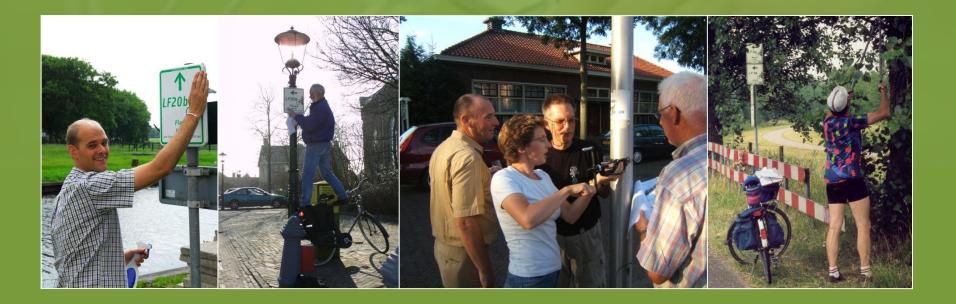

# **Activities/ instruments**

- 1. Long distance cycle routes; maintenance & innovation
- 2. Quality management: national route databank (GIS, 33.000 km)
- 3. Quality management: national monitoring system (route quality, signposting)
- 4. Quality management: national quality certification cycle regions
- 5. National quality label Cyclist Welcome
- 6. National portal for consumers (NL/D/Eng: <u>www.hollandcyclingroutes.com</u>)
- 7. National portal for professionals
- 8. (Inter)national representations (e.g. national coordinator EuroVelo)