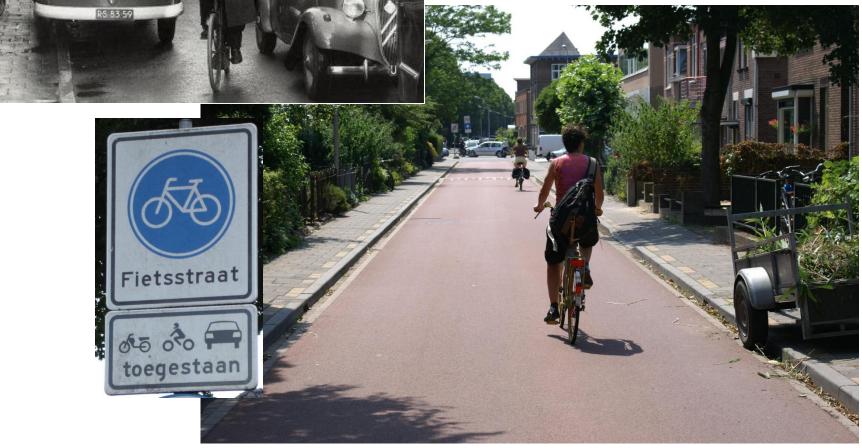

## **Bicycle infrastructure in NL**

Length of roads/ cycle paths:

|                          | total       |  |
|--------------------------|-------------|--|
| Roads (cycling possible) | ± 90.000 km |  |
| Cycle paths              | ± 30.000 km |  |
| Cycle patris             | ± 30.000 km |  |