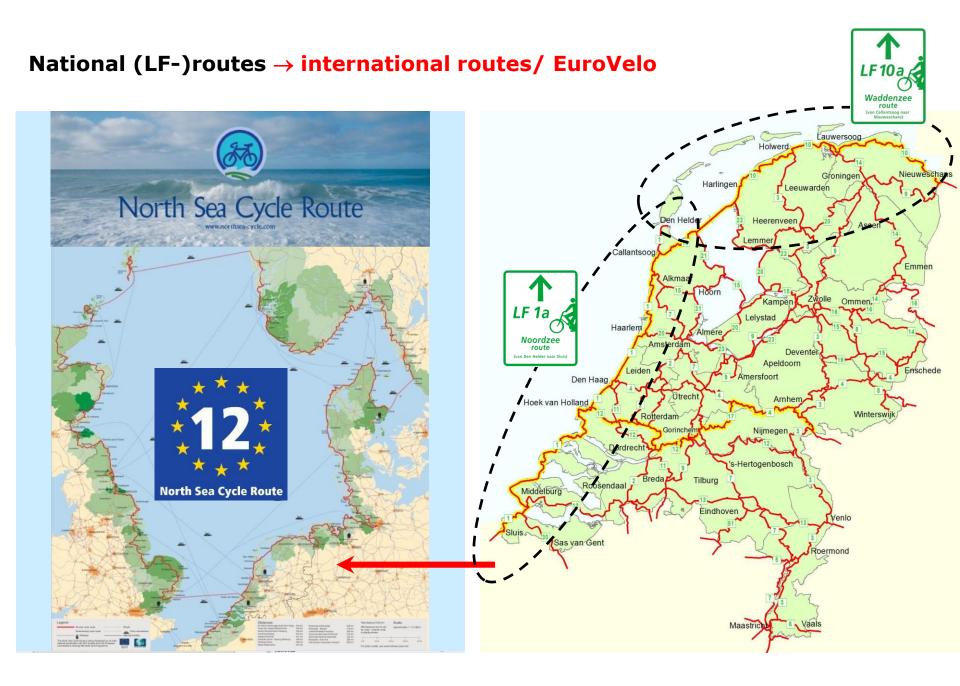

#### National (LF-)routes → international routes/ EuroVelo

## National (LF-)routes → international routes/ EuroVelo