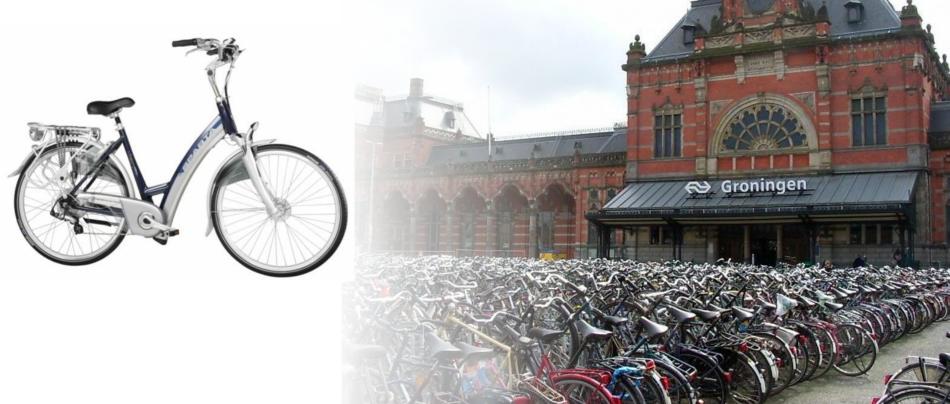

## **Bicycles in NL**

- ✓ 18 million bikes/ 17,1 million inhabitants
- ✓ 925.000 new bikes sold per year (29% e-bikes)