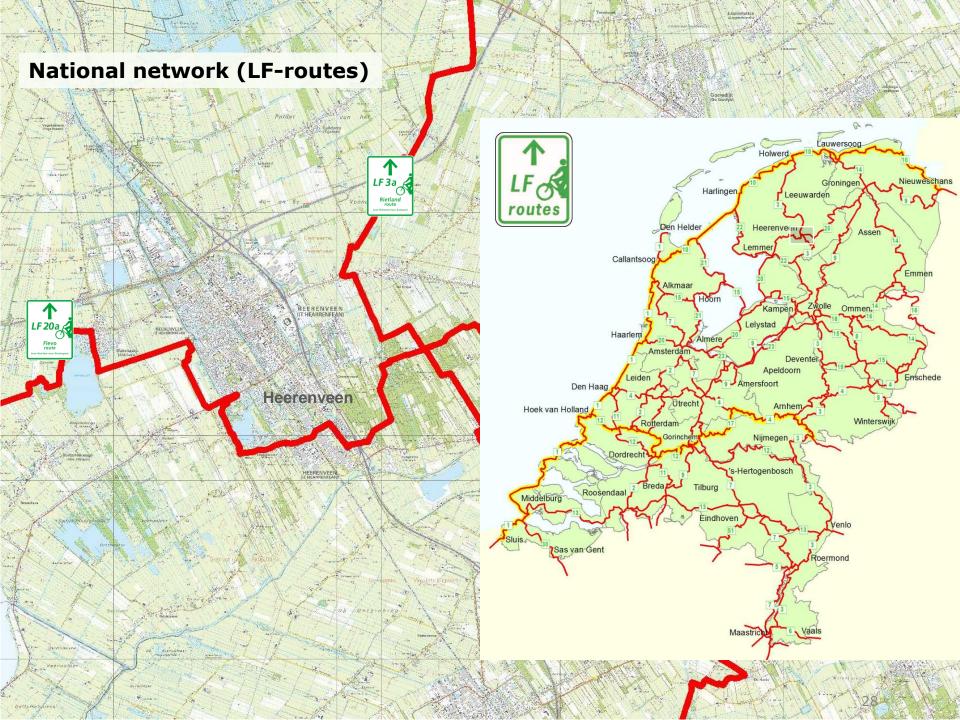

#### National network (LF-routes)

- Network of 25 long-distance routes (LF1 Noordzeeroute, LF2 Stedenroute etc.)
- 1st target group: cycle holidays
- Completely signposted in two directions
- Fietsplatform: coordination/ promotion