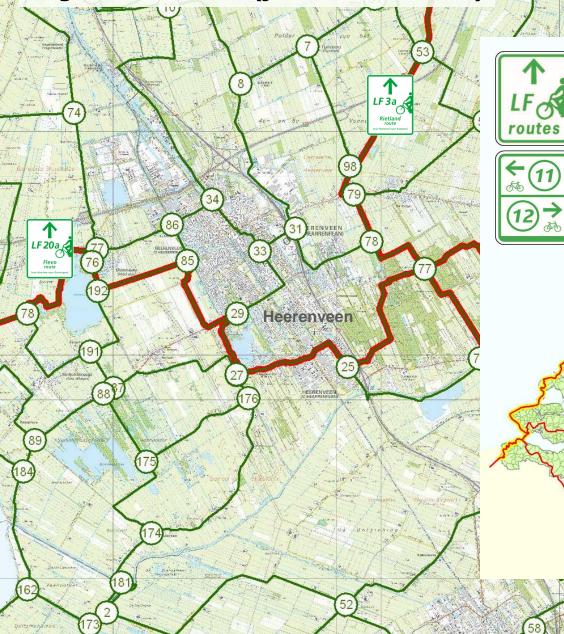

#### **Regional networks (junction networks)**

- Numbered junctions (choosing points); signposting from junction to junction
- 1st target group: daytrips
- Synchronised with national network
- Initiative: regions/provinces
- Fietsplatform: system coordination & national promotion