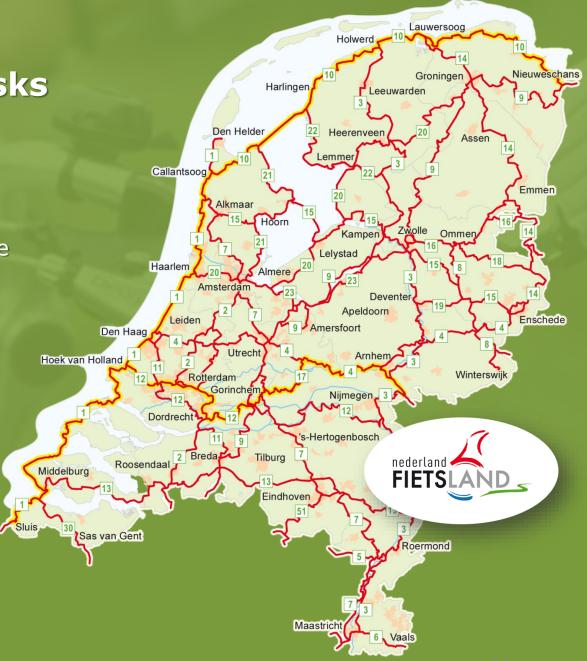

# Regional networks National network 21 routes 27

#### National network (LF-routes)

- Network of 25 long-distance routes (LF1 Noordzeeroute, LF2 Stedenroute etc.)
- 1st target group: cycle holidays
- Completely signposted in two directions
- Fietsplatform: coordination/ promotion

#### **Regional networks (junction networks)**

- Numbered junctions (choosing points); signposting from junction to junction
- 1st target group: daytrips
- Synchronised with national network
- Initiative: regions/provinces
- Fietsplatform: system coordination & national promotion