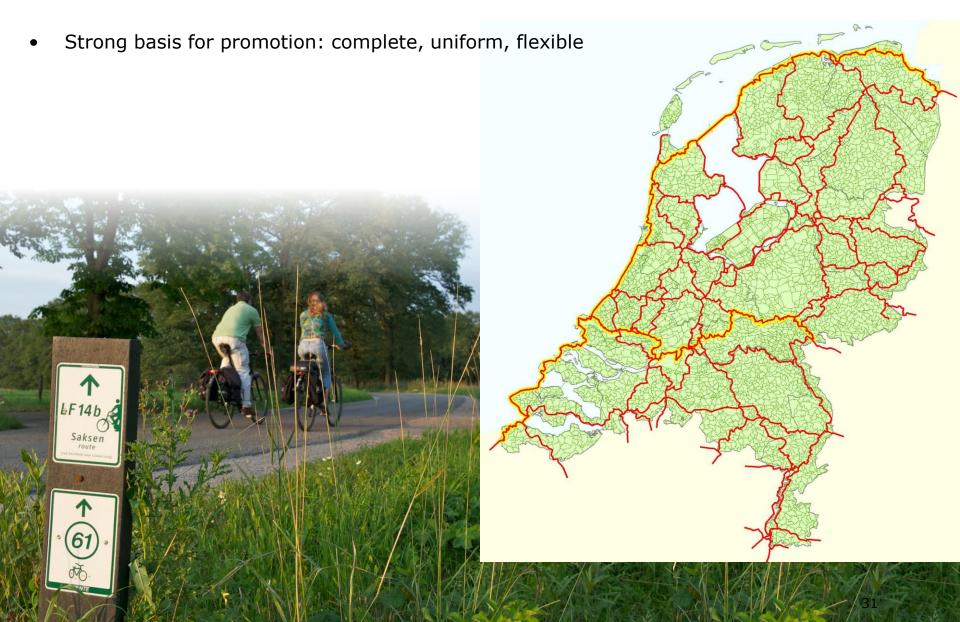

#### National network (LF-routes)

- Network of 25 long-distance routes (LF1 Noordzeeroute, LF2 Stedenroute etc.)
- 1st target group: cycle holidays
- Completely signposted in two directions
- Fietsplatform: coordination/ promotion