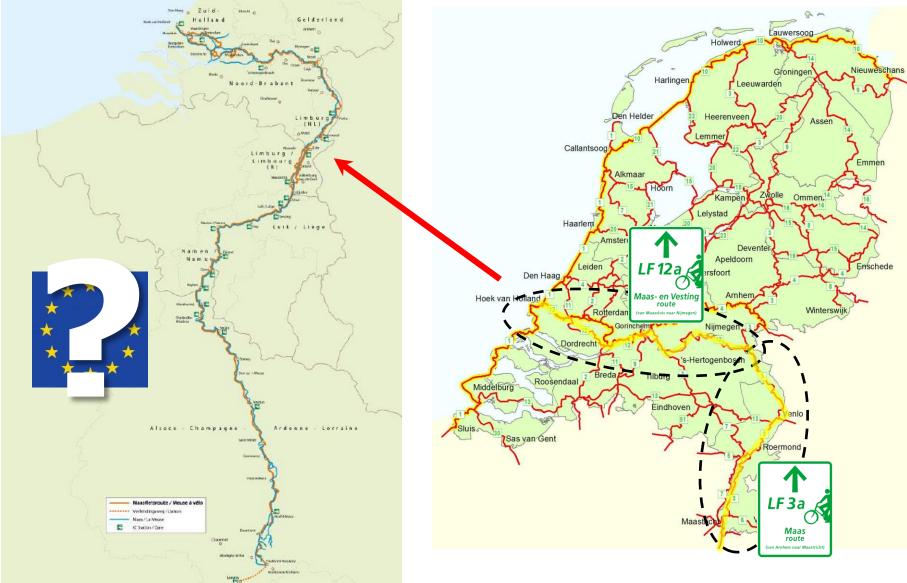

### National (LF-)routes → international routes/ EuroVelo

Maasfietsroute – La Meuse à Vélo Beleef de spirit van de Maas, een stroom die mens, natuur en cultuur verbindt. Vis l'esprit de la Meuse, un fleuve qui unit les Hommes, la nature et la culture.