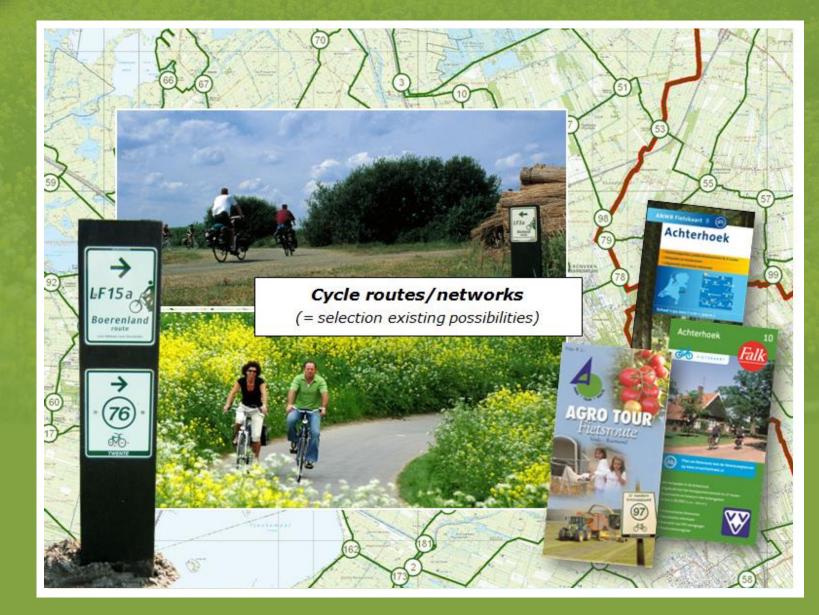

#### **2 types of routes/ route networks:**

83

Roermond

Melia

Sint Odil

# Regional networks National network 21 routes 27

#### National network (LF-routes)

- Network of 25 long-distance routes (LF1 Noordzeeroute, LF2 Stedenroute etc.)
- 1st target group: cycle holidays
- Completely signposted in two directions
- Fietsplatform: coordination/ promotion

Regional networks (junction networks)

#### **Regional networks (junction networks)**

- Numbered junctions (choosing points); signposting from junction to junction
- 1st target group: daytrips
- Synchronised with national network
- Initiative: regions/provinces
- Fietsplatform: system coordination & national promotion