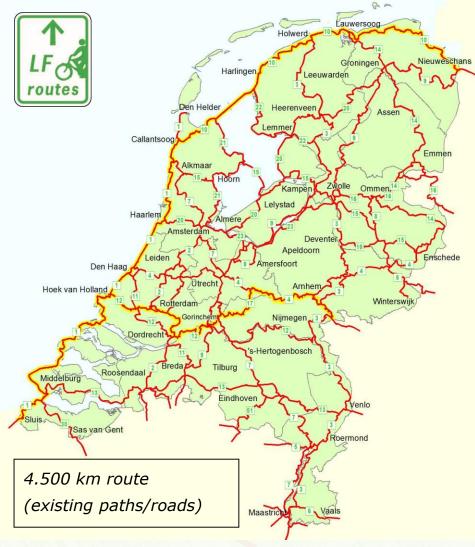

#### National network (LF-routes)

- Network of 25 long-distance routes (LF1 Noordzeeroute, LF2 Stedenroute etc.)
- 1st target group: cycle holidays
- Completely signposted in two directions
- Fietsplatform: coordination/ promotion