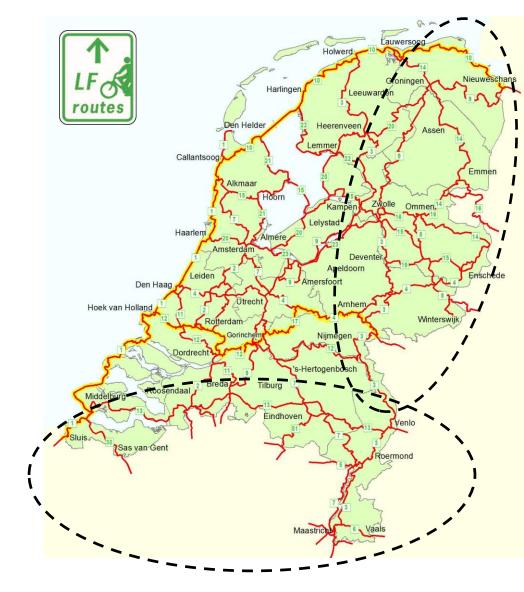

# Regional networks National network 21 routes 27

#### National network (LF-routes)

- Network of 25 long-distance routes (LF1 Noordzeeroute, LF2 Stedenroute etc.)
- 1st target group: cycle holidays
- Completely signposted in two directions
- Fietsplatform: coordination/ promotion

Regional networks (junction networks)

#### **Regional networks (junction networks)**

- Numbered junctions (choosing points); signposting from junction to junction
- 1st target group: daytrips
- Synchronised with national network
- Initiative: regions/provinces
- Fietsplatform: system coordination & national promotion