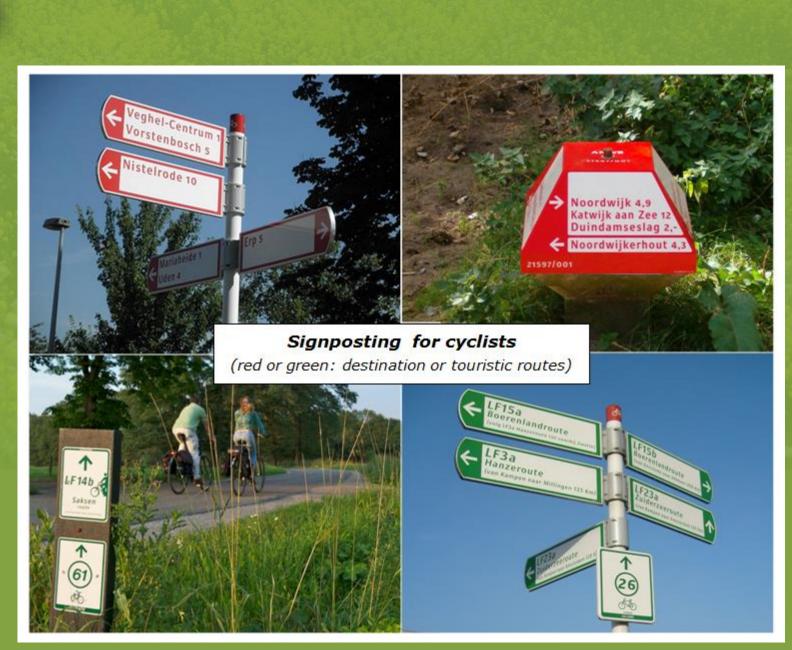

#### **2 types of routes/ route networks:**

83

Roermond

Melia

Sint Odil

# Regional networks National network 21 routes 27

#### National network (LF-routes)

- Network of 25 long-distance routes (LF1 Noordzeeroute, LF2 Stedenroute etc.)
- 1st target group: cycle holidays
- Completely signposted in two directions
- Fietsplatform: coordination/ promotion

Regional networks (junction networks)

#### **Regional networks (junction networks)**

- Numbered junctions (choosing points); signposting from junction to junction
- 1st target group: daytrips
- Synchronised with national network
- Initiative: regions/provinces
- Fietsplatform: system coordination & national promotion