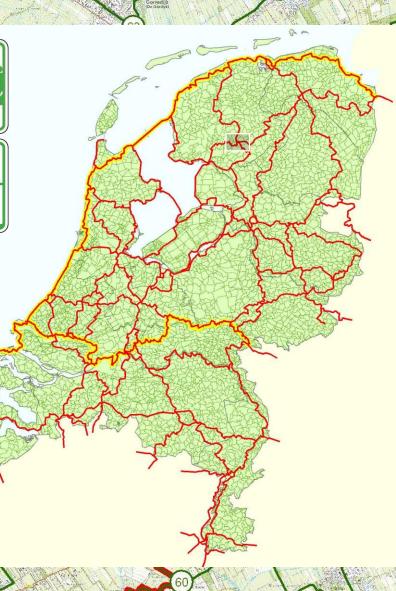

#### National network (LF-routes)

- Network of 25 long-distance routes (LF1 Noordzeeroute, LF2 Stedenroute etc.)
- 1st target group: cycle holidays
- Completely signposted in two directions
- Fietsplatform: coordination/ promotion

#### National network and regional networks together: