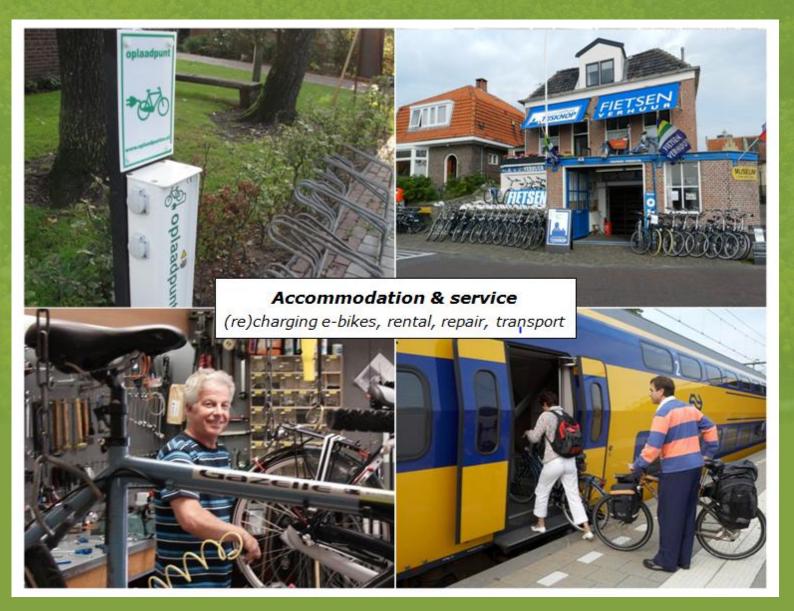

#### Accommodation & service (addresses to stop for food, drink, overnight stay)

**!** 

Cycle tourism in the Netherlands – *route networks* 