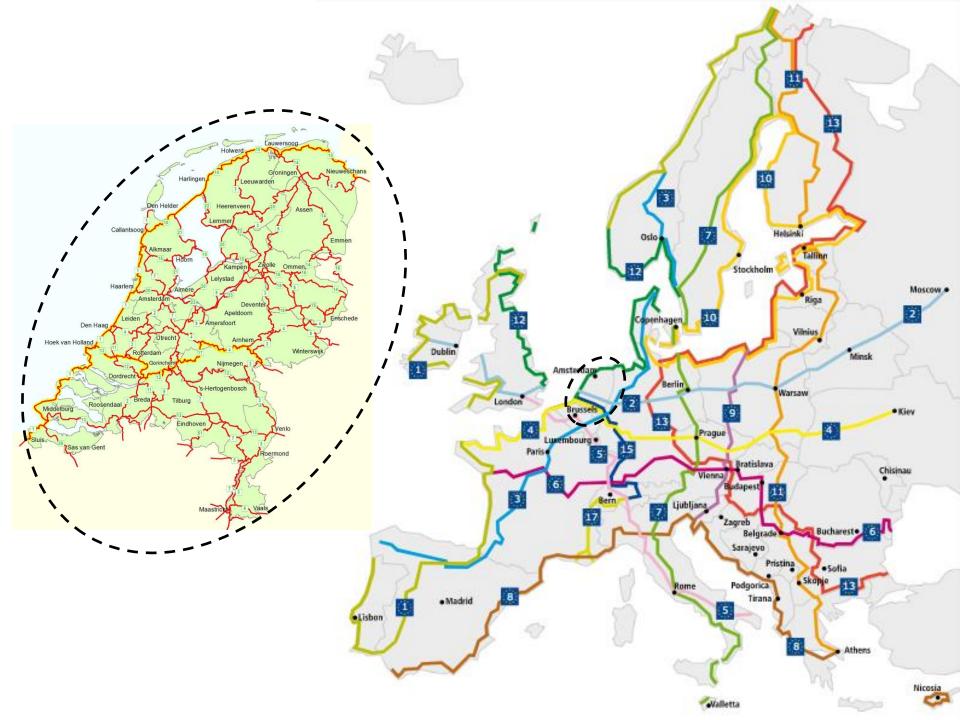

## National cycle routes $\rightarrow$ **EuroVelo**

#### National (LF-)routes → neighbouring countries

Cycling without borders:

- No regional borders
- No national borders

Connected!

#### National (LF-)routes → international routes/ EuroVelo

## National (LF-)routes → international routes/ EuroVelo