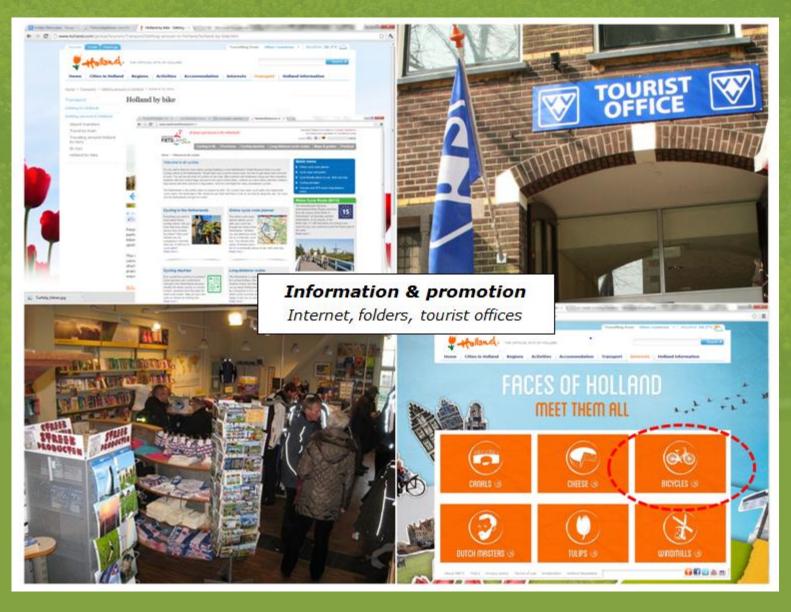

## marketing/ information

✓ attractive landscape

Many quiet roads dikes, farmer roads; attractive for cycling!

Many cycle paths ('fietspaden')

A

H