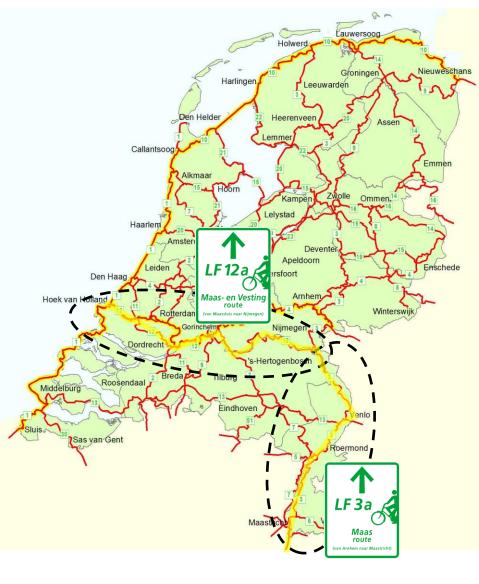

#### National network (LF-routes)

- Network of 25 long-distance routes (LF1 Noordzeeroute, LF2 Stedenroute etc.)
- 1st target group: cycle holidays
- Completely signposted in two directions
- Fietsplatform: coordination/ promotion

#### National (LF-)routes → neighbouring countries

Cycling without borders:

- No regional borders
- No national borders

Connected!

#### National (LF-)routes → international routes/ EuroVelo

## National (LF-)routes → international routes/ EuroVelo

### National (LF-)routes → international routes/ EuroVelo

Maasfietsroute – La Meuse à Vélo Beleef de spirit van de Maas, een stroom die mens, natuur en cultuur verbindt. Vis l'esprit de la Meuse, un fleuve qui unit les Hommes, la nature et la culture.