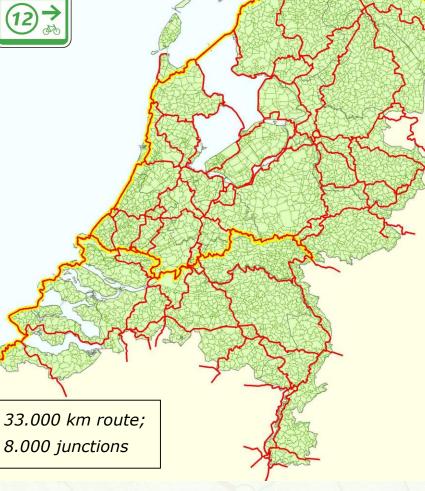

# Regional networks National network 21 routes 27

#### National network (LF-routes)

- Network of 25 long-distance routes (LF1 Noordzeeroute, LF2 Stedenroute etc.)
- 1st target group: cycle holidays
- Completely signposted in two directions
- Fietsplatform: coordination/ promotion

Regional networks (junction networks)

#### **Regional networks (junction networks)**

- Numbered junctions (choosing points); signposting from junction to junction
- 1st target group: daytrips
- Synchronised with national network
- Initiative: regions/provinces
- Fietsplatform: system coordination & national promotion

#### National network and regional networks together: