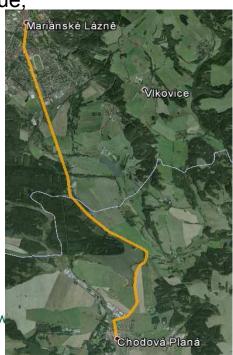

### Day 1

Arrival: Marienbad / Mariánské lázně – by train/van Program:

· Individual arrival *Mariánské lázně/Marienbad* and visit of the second largest spa in the Czech Republic (after Carlsbad) – Collonade - Singing fountain, spa parks and splendid architecture, cycle trip Mariánské lázně – Chodová Planá (20 km), optional visit of brewery Chodová Planá carved in rock, return by train to Mariánské lázně, overnight in cycle friendly wellness hotel in *Mariánské lázně* 