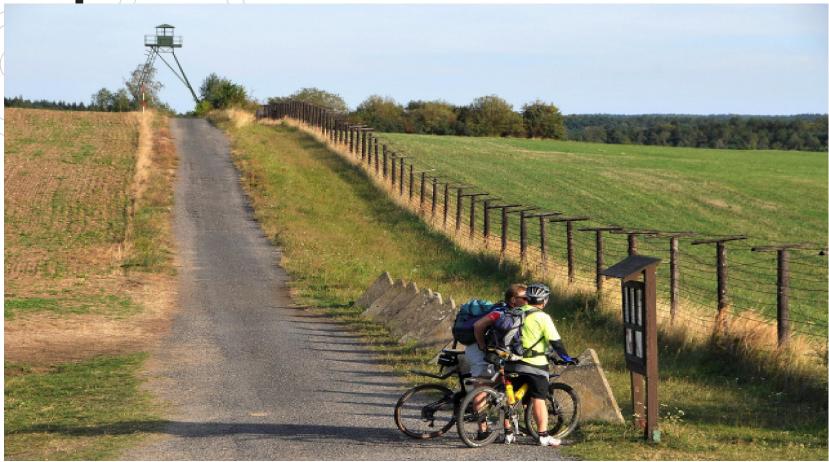

# Infrastructure – military roads

 Czech Republic, Slovakia, Germany, Austria, Hungary, Romania, Croatia

ÚSTR, Post Bellum, Český rozhlas + partners

www.ironcurtainstories.eu

PAMĚŤ NÁRODA

#### Day 2

· cycle from Marianske lazne to Bavaria to Neualberneuth – small town with modern spa Sybillenbad and further on to Waldsassen /15 km/ on rail-trail to sv. Kříž – ICT monument and to medieval Cheb /10 km/ – historical town center with Castle and complex of 11 houses from the 13th century, cycle to Františkovy lázně/Franziskenbad /10 km/ along the water reservoir skalka on Ohre river, overnight in cycle friendly hotel Františkovy lázně/Franziskenbad