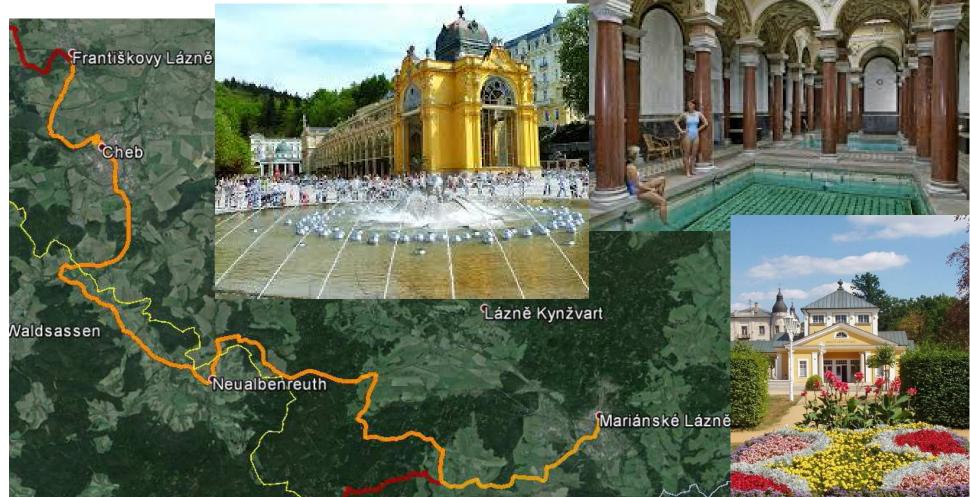

# ICT Package 1 – SPA triangle ₹13 ₹13

"Through the Czech spa triangle along the Iron Curtain trail"- Enjoy

the mineral springs and varied countryside along in the Czech -Bavarian – Saxony triangle /80 km/

## ICT Package 1 CZ 3 days/2 nights

### Day 1

Arrival: Marienbad / Mariánské lázně – by train/van Program:

· Individual arrival *Mariánské lázně/Marienbad* and visit of the second largest spa in the Czech Republic (after Carlsbad) – Collonade - Singing fountain, spa parks and splendid architecture, cycle trip Mariánské lázně – Chodová Planá (20 km), optional visit of brewery Chodová Planá carved in rock, return by train to Mariánské lázně, overnight in cycle friendly wellness hotel in *Mariánské lázně* 

#### Day 2

· cycle from Marianske lazne to Bavaria to Neualberneuth – small town with modern spa Sybillenbad and further on to Waldsassen /15 km/ on rail-trail to sv. Kříž – ICT monument and to medieval Cheb /10 km/ – historical town center with Castle and complex of 11 houses from the 13th century, cycle to Františkovy lázně/Franziskenbad /10 km/ along the water reservoir skalka on Ohre river, overnight in cycle friendly hotel Františkovy lázně/Franziskenbad

### Day 3

- visit of Františkovy lázně/Franziskenbad with charming colonnade and spa park, cycle to Ostroh castle with return to Františkovy lázně/Franziskenbad, return to Prague by train/van