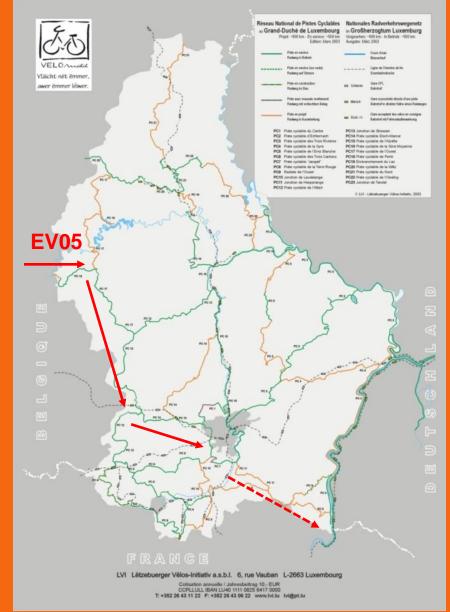

## **EV05: London - Luxembourg - Rome**

### **National Cyclepath Network**

### 600 km of cyclepaths built.

National cyclepaths are mostly separated from motorized trafic.

Except for some km, completely asphaltic.

#### Missing link: 23 km

 $\Gamma\Lambda$ 