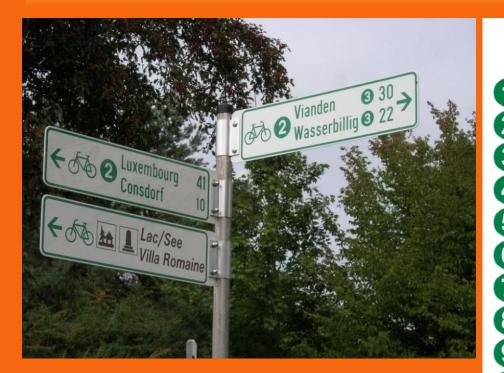

# Lëtzebuerger Vëlos-Initiativ



www.lvi.lu

## **EV05: London - Luxembourg - Rome**



### **National Cyclepath Network**

### 600 km of cyclepaths built.

National cyclepaths are mostly separated from motorized trafic.

Except for some km, completely asphaltic.

#### Missing link: 23 km







 $\Gamma\Lambda$ 

## **National Signposting**





#### 13 PC du Centre PC Nicolas Frantz 1 2 PC d'Echternach PC Eisch - Mamer 14 3 PC des Trois Rivières (15 PC de l'Alzette 16 PC de la Syre PC de la Sûre Moyenne 5 PC de l'Ernz Blanche (17 PC de l'Ouest PC des Trois Cantons 18 PC des Ardoisières 6 19 PC Jangeli PC du Lac de la Haute-Sûre 8 20 PC de la Terre Rouge PC de la Wiltz 9 PC du Faubourg Minier 21 PC du Nord 10 PC François Faber 22 PC des Ardennes 11 PC Charly Gaul 23 PC Benny (12) PC de l'Attert **EV05**

#### Pistes cyclables du réseau national

LΜ