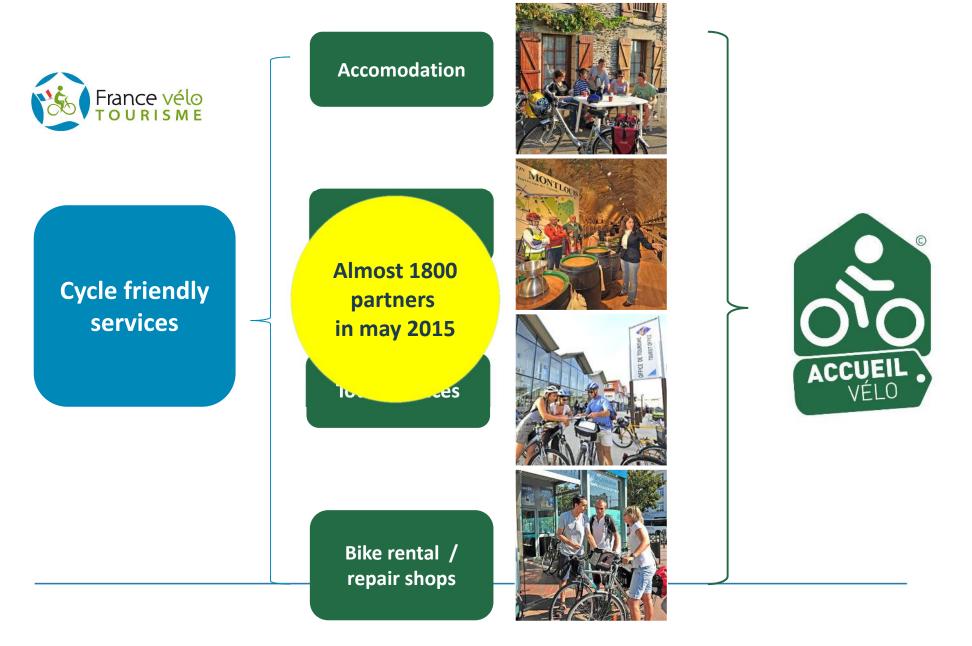

### AN EXPENDING CYCLE FRIENDLY SERVICES OFFER

### Accueil Vélo©, the french cycle friendly services quality label