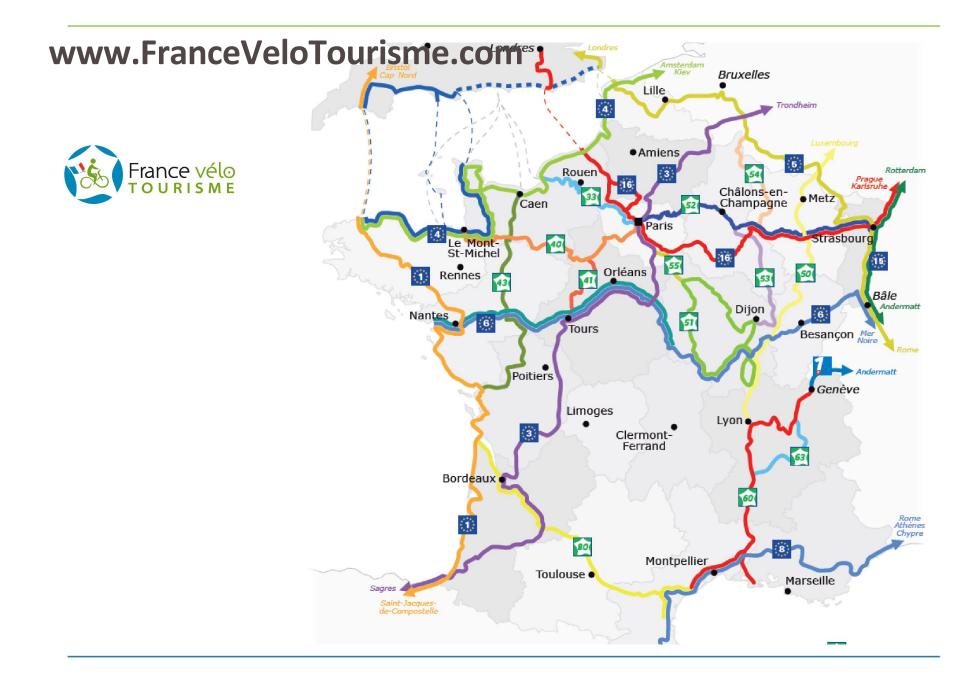

### FRANCE VELO TOURISME

### www.FranceVeloTourisme.com

**11** routes

8 destinations

**10 300** Km described

Fédération nationale des comités

**1** national website

**9** route websites