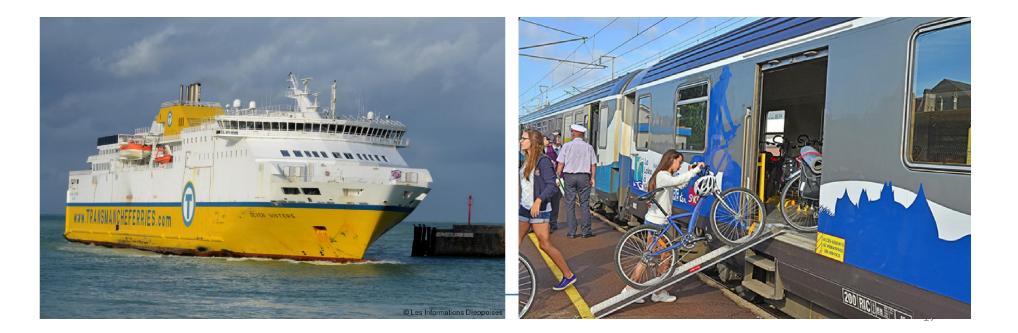

## TRANSPORTS

### A KEY ELEMENT DIFFICULT TO ADDRESS

### **BIKE + PUBLIC TRANSPORTS**

- Cycle tourers like public transport best
- Major challenge to meet that need, especially for trains
- A nation-wide preoccupation with different local answers (sometimes none)