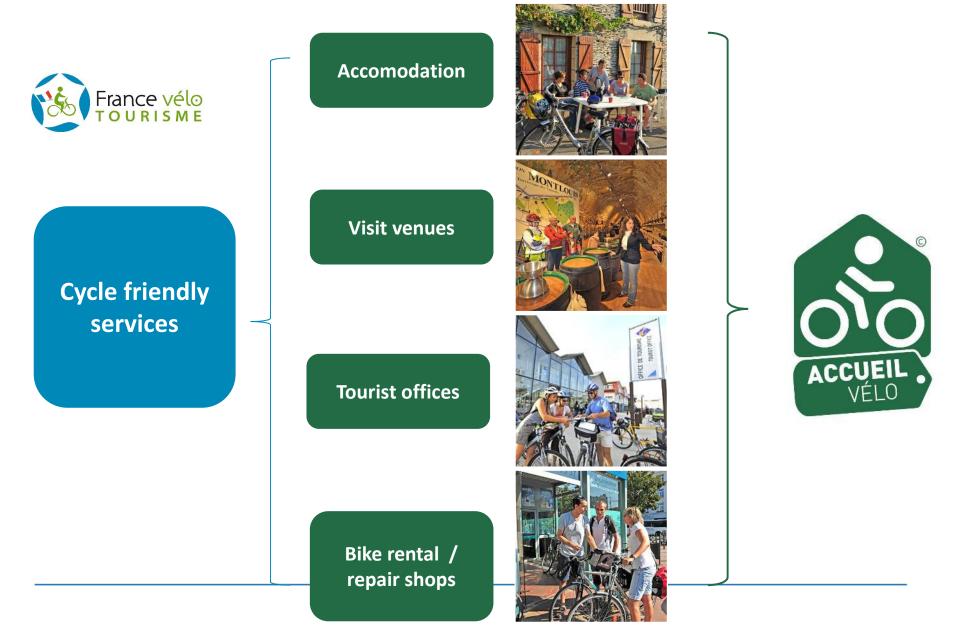

### AN EXPENDING CYCLE FRIENDLY SERVICES OFFER

### Accueil Vélo©, the french cycle friendly services quality label