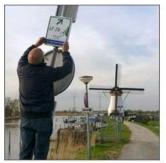

#### First EuroVelo signs installed in the Netherlands

The Netherlands are the latest European country to install their first EuroVelo signs. This important step also takes us closer towards the completion of EuroVelo 15 - Rhine Cycle Route.

Read more here